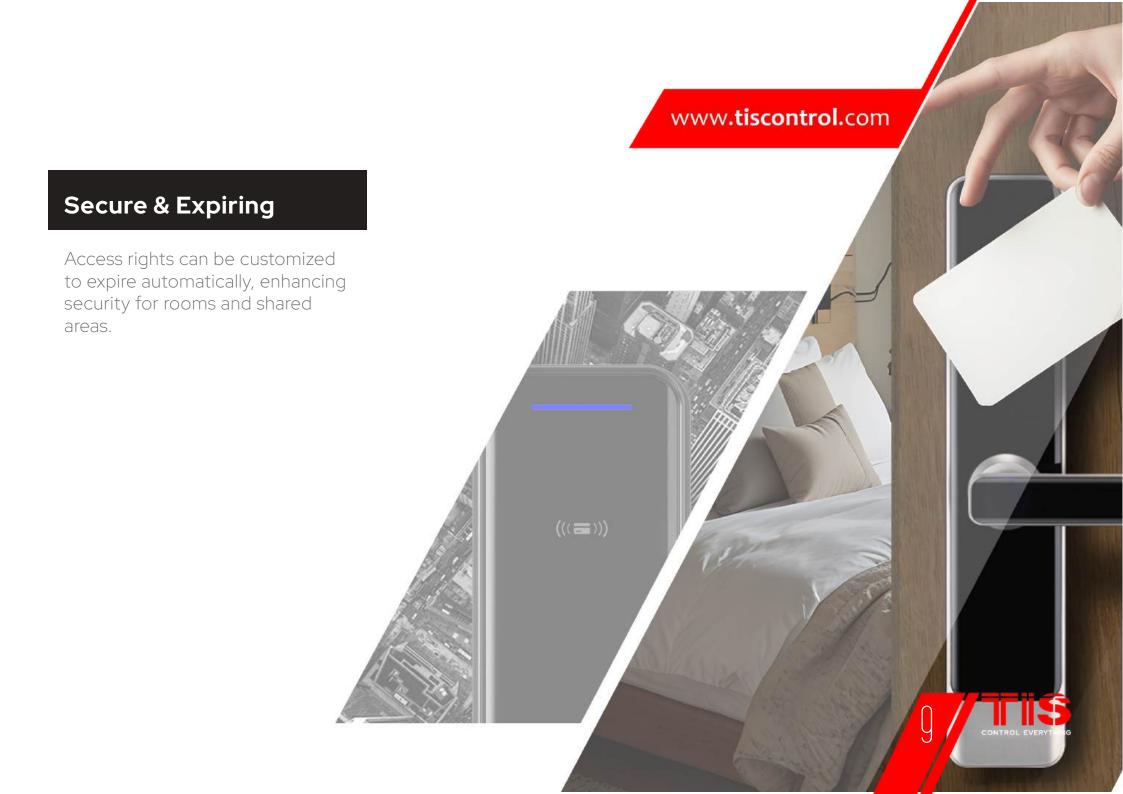

# **Opera PMS Integration**

Automatically syncs guest profiles and room access with Opera PMS for a seamless, real-time experience..







Flexible

deactivate



## Battery-Operated Reliability

Smart locks offer long battery life with low-battery alerts and emergency power access via external ports.





## Sleek & Durable Design

Crafted from high-quality materials, TIS devices are built to last while complementing any interior design.





- RFID Card Reader
- Unlock via fingerprint
- Unlock via mechanical key
- Auto-Locking
- Battery Powered (about 10 months)
- External power port
- · Internal Material: Stainless steel
- Shell Materials: Aluminum alloy, ABS, tempered glass
- Available Colors: Black, Silver/Black

- RFID Card Reader
- Unlock via fingerprint
- Unlock via mechanical key
- Auto-Locking
- Battery Powered (about 10 months)
- External power port
- · Internal Material: Stainless steel
- Shell Materials: Aluminum alloy, ABS, tempered glass
- Available Colors: Black, Silver/Black





- RFID Card Reader
- Unlock via fingerprint
- Unlock via mechanical key
- Auto-Locking
- Bat