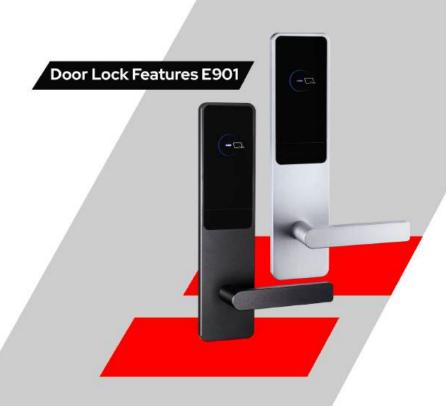

## Sleek & Durable Design

Crafted from high-quality materials, TIS devices are built to last while complementing any interior design.

- RFID Card Reader
- Unlock via fingerprint
- Unlock via mechanical key
- Auto-Locking
- Battery Powered (about 10 months)
- External power port
- · Internal Material: Stainless steel
- Shell Materials: Aluminum alloy, ABS, tempered glass
- Available Colors: Black, Silver/Black