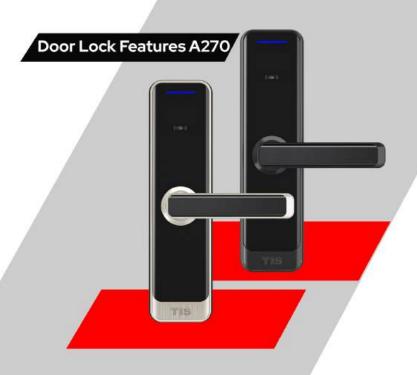

## Sleek & Durable Design

Crafted from high-quality materials, TIS devices are built to last while complementing any interior design.

- RFID Card Reader
- Unlock via fingerprint
- Unlock via mechanical key
- Auto-Locking
- Battery Powered (about 10 months)
- External power port
- · Internal Material: Stainless steel
- Shell Materials: Aluminum alloy, ABS, tempered glass
- Available Colors: Black, Silver/Black