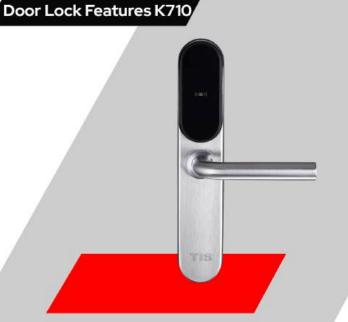

#### RFID Card Reader

- Unlock via fingerprint
- Unlock via mechanical key
- Auto-Locking
- Battery Powered (about 10 months)
- External power port
- · Internal Material: Stainless steel
- Shell Materials: Aluminum alloy, tempered glass
- Available Colors: Silver/Black