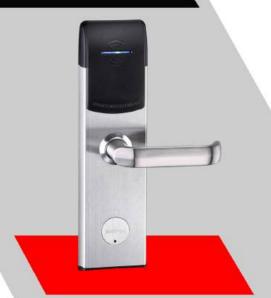

#### RFID Card Reader

- Unlock via fingerprint
- Unlock via mechanical key
- Auto-Locking
- Battery Powered (about 10 months)
- External power port
- · Internal Material: Stainless steel
- Shell Materials: Aluminum alloy, tempered glass
- Available Colors: Silver/Black