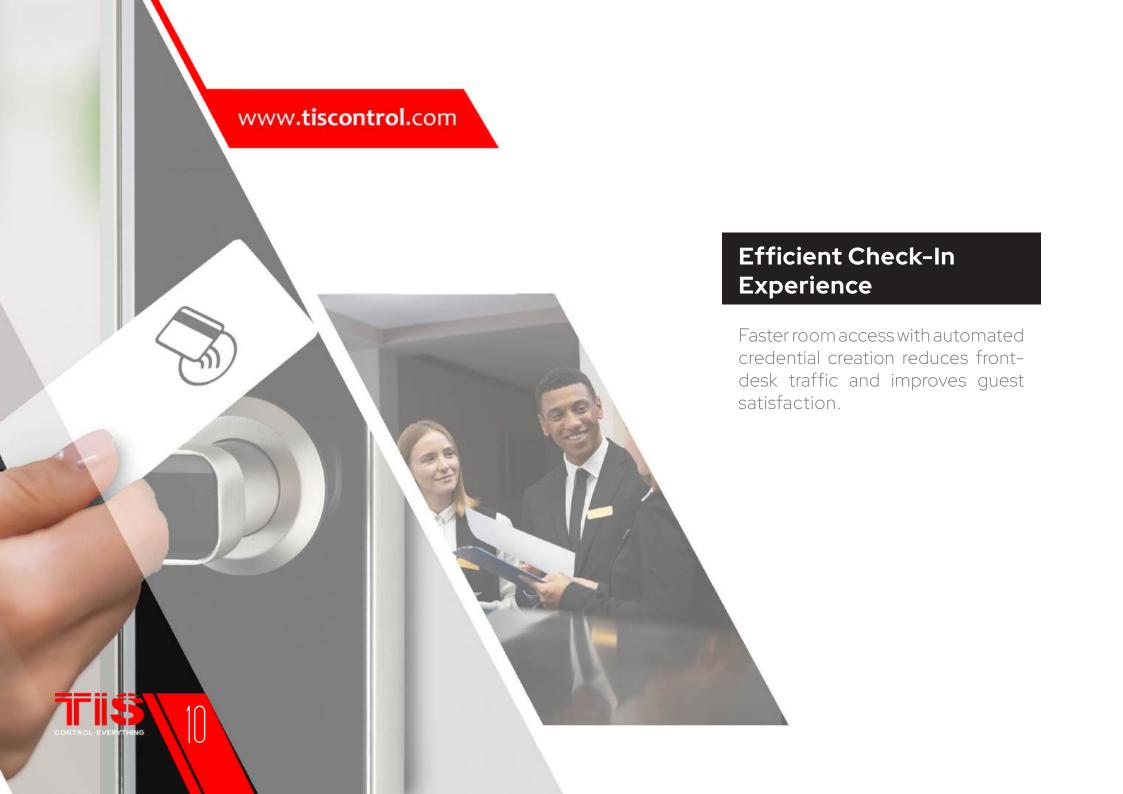

# **Opera PMS Integration**

Automatically syncs guest profiles and room access with Opera PMS for a seamless, real-time experience..







Flexible

deactivate



## Battery-Operated Reliability

Smart locks offer long battery life with low-battery alerts and emergency power access via external ports.





## Sleek & Durable Design

Crafted from high-quality materials, TIS devices are built to last while complementing any interior design.





- RFID Card Reader
- Unlock via fingerprint
- Unlock via mechanical key
- Auto-Locking
- Battery Powered (about 10 months)
- External power port
- · Internal Material: Stainless steel
- Shell Materials: Aluminum alloy, ABS, tempered glass
- Available Colors: Black, Silver/Black

- RFID Card Reader
- Unlock via fingerprint
- Unlock via mechanical key
- Auto-Locking
- Battery Powered (about 10 months)
- External power port
- · Internal Material: Stainless steel
- Shell Materials: Aluminum alloy, ABS, tempered glass
- Available Colors: Black, Silver/Black





- RFID Card Reader
- Unlock via fingerprint
- Unlock via mechanical key
- Auto-Locking
- Batte