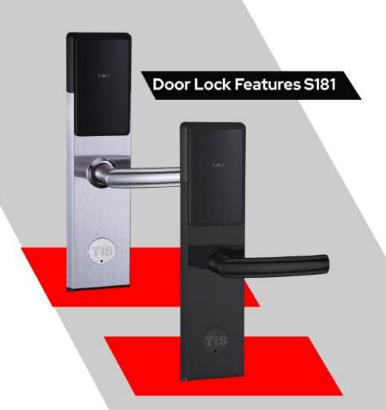

- RFID Card Reader
- Unlock via fingerprint
- Unlock via mechanical key
- Auto-Locking
- Battery Powered (about 10 months)
- External power port
- · Internal Material: Stainless steel
- Shell Materials: Aluminum alloy, ABS, tempered glass
- Available Colors: Black, Silver/Black