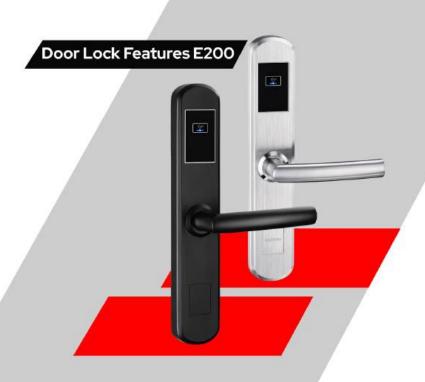

- RFID Card Reader
- Unlock via fingerprint
- Unlock via mechanical key
- Auto-Locking
- Battery Powered (about 10 months)
- External power port
- Internal Material: Stainless steel
- Shell Materials: Aluminum alloy, tempered glass
- Available Colors: Black