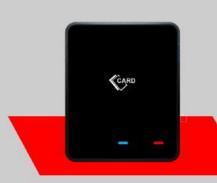

#### **RF Card Encoder Features**

- Encodes and reads Mifare cards
- Ideal for hotels, rentals, and office access control
- Works with hotel room & service area access systems
- Durable aluminum and plexiglass housing
- Compact and modern design
- Fast data reading/writing for efficient check-in/out