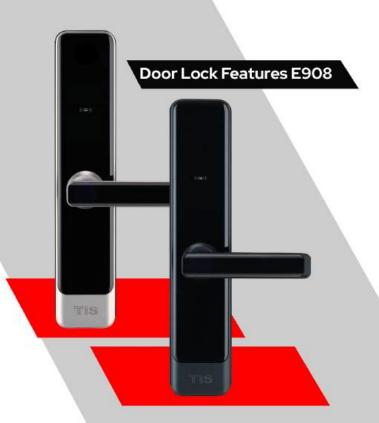

- RFID Card Reader
- Unlock via fingerprint
- Unlock via mechanical key
- Auto-Locking
- Battery Powered (about 10 months)
- External power port
- · Internal Material: Stainless steel
- Shell Materials: Aluminum alloy, ABS, tempered glass
- Available Colors: Black, Silver/Black