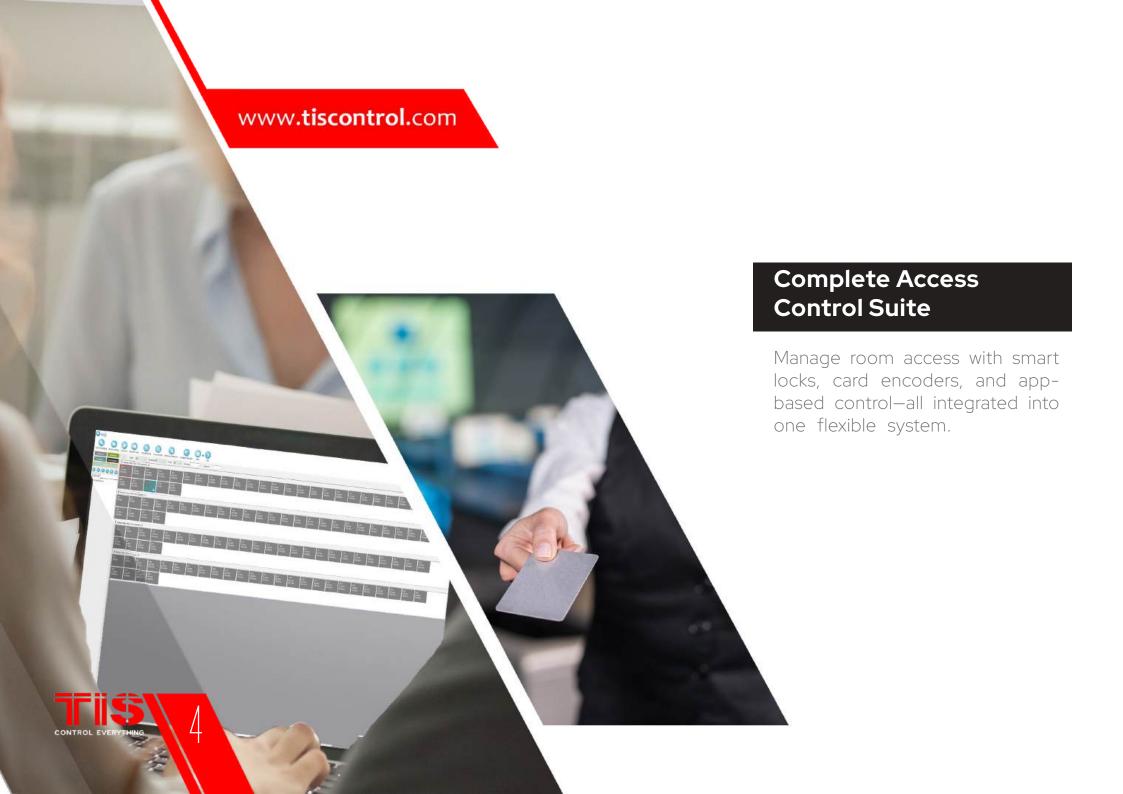

# **Opera PMS Integration**

Automatically syncs guest profiles and room access with Opera PMS for a seamless, real-time experience..







Flexible

deactivate



## Battery-Operated Reliability

Smart locks offer long battery life with low-battery alerts and emergency power access via external ports.





## Sleek & Durable Design

Crafted from high-quality materials, TIS devices are built to last while complementing any interior design.





- RFID Card Reader
- Unlock via fingerprint
- Unlock via mechanical key
- Auto-Locking
- Battery Powered (about 10 months)
- External power port
- · Internal Material: Stainless steel
- Shell Materials: Aluminum alloy, ABS, tempered glass
- Available Colors: Black, Silver/Black

- RFID Card Reader
- Unlock via fingerprint
- Unlock via mechanical