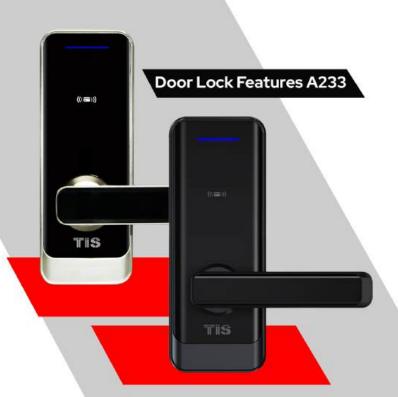

## Sleek & Durable Design

Crafted from high-quality materials, TIS devices are built to last while complementing any interior design.

- RFID Card Reader
- Unlock via fingerprint
- Unlock via mechanical key
- Auto-Locking
- Battery Powered (about 10 months)
- External power port
- · Internal Material: Stainless steel
- Shell Materials: Aluminum alloy, ABS, tempered glass
- Available Colors: Black, Silver/Black

- RFID Card Reader
- Unlock via fingerprint
- Unlock via mechanical key
- Auto-Locking
- Battery Powered (about 10 months)
- External power port
- · Internal Material: Stainless steel
- Shell Materials: Aluminum alloy, ABS, tempered glass
- Available Colors: Black, Silver/Black