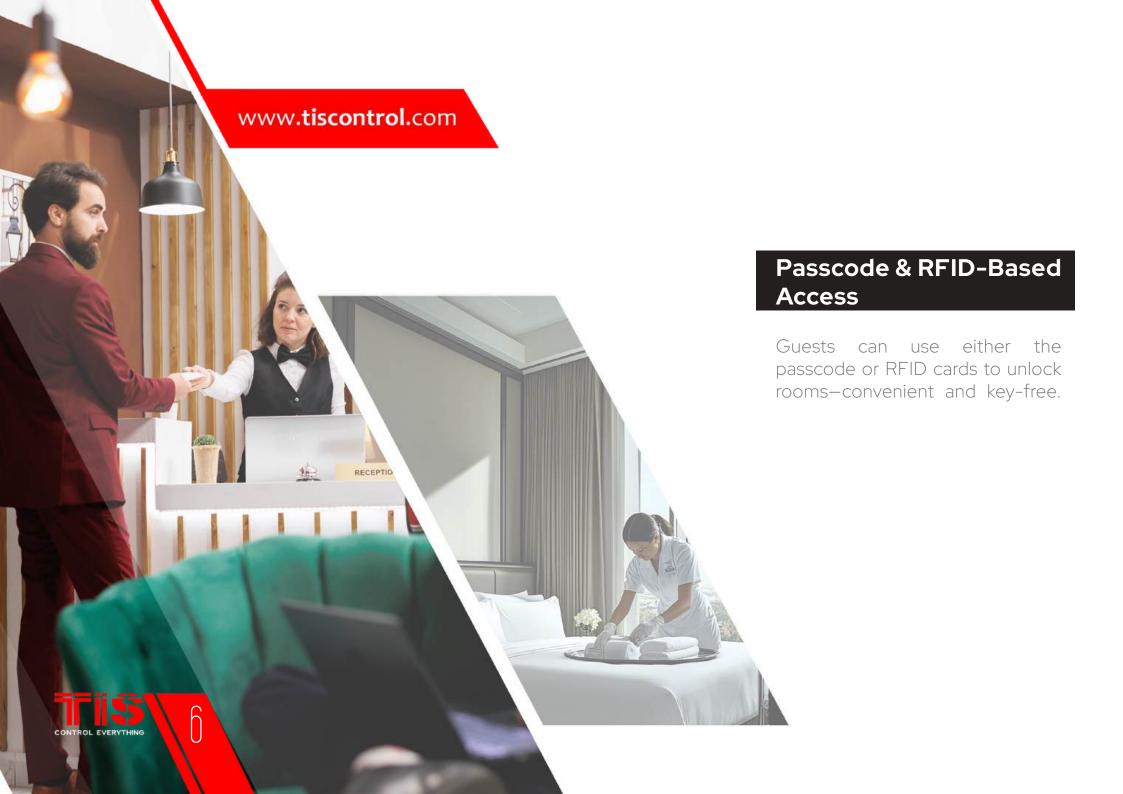

#### RFID Card Reader

- Unlock via fingerprint
- Unlock via mechanical key
- Auto-Locking
- Battery Powered (about 10 months)
- External power port
- · Internal Material: Stainless steel
- Shell Materials: Aluminum alloy, tempered glass
- Available Colors: Silver/Black